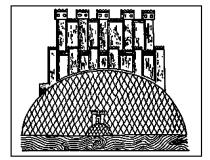

۶۷۴ تا ۶۷۴ ۲

۱) ۶۷۲ تا ۶۱۶

۴) ۸ ∘ ۹ تا ۲۱۸

۳) ۸۲۰ تا ۷۶۰

۳۵ تصویر زیر، دژ مادی را در کدام نقش برجسته آشوری نشان می دهد و مربوط به کدام سده قبل از میلاد است؟

- ۱) نینوا \_ ۷
- ۲) نیمرود \_ ۶
- ٣) خورسآباد \_ ٩
- ۴) دورشاروکین ـ پایان سده ۸