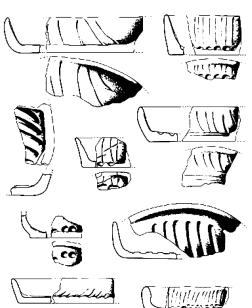

۲۹ سفال دوره جدید نوع لرستان باباجان III، از نظر تاریخی در کدام بخش از محوطه مذکور کشف شده است؟

۱) لایه III تیه مرکزی

۳) لابههای IIA و IID تبه شرقی

۳۰ فالکنر به حضور هنر ماد در کدام گنجینه، اشاره کرده است؟