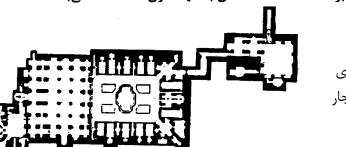

۱) آشیزخانهای

۳۲ کدام شهرهای مادی مورد اشاره در متون آشوری، احتمالاً همان هگمتانه در سالهای بعد، هستند؟

۱) یارسوا و اکباتان

۳) گودین و نوشیجان

باستان شناسی (کد ۱۱۳۲) صفحه ۷

۳۳ تصویر زیر، مربوط به جزئیات نقشه، نما و مقطع کدام گوردخمه است و بخش مشخص شده از چه طریقی به

هنر هخامنشی راه یافته است؟

- ۱) دکان داود ـ هنر ماد
  - ۲) سکاوند ـ هنر مانا
- ٣) قيزقايان ـ هنر مصر
- ۴) فرهاد و شیرین ـ هنر آشور

۳۴ - گوپنیک (Gopnik) براساس نتایج آزمایشهای کربن ۱۴، کدام محدودهٔ زمانی قبل از میلاد را بهعنوان حدّ ابتدایی استور مادی محوطه گودین ارائه داده است؟