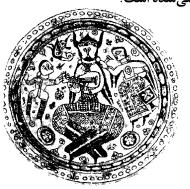

#### The word "rough" in paragraph 3 can be substituted by ....... 25-

- 1) complicated
- 2) difficult
- 3) dangerous
- 4) damaging