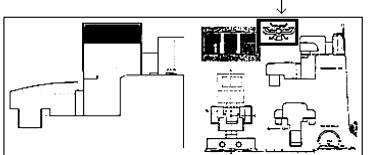

۲۹ سفال دوره جدید نوع لرستان باباجان III، از نظر تاریخی در کدام بخش از محوطه مذکور کشف شده است؟

۱) لایه III تیه مرکزی

۳) لابههای IIA و IID تبه شرقی

۳۰ فالکنر به حضور هنر ماد در کدام گنجینه، اشاره کرده است؟