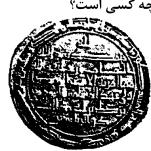

۳) گورکانیان هند

۴) افشاریه

باستان شناسی (کد ۱۱۳۲) مفحه ۱۰

۶۷ - هنر منبتکاری و کندهکاری بر روی چوب، در کدام دوره تاریخی ایران به اوج خود رسید؟

۱) ایلخانی ۲) تیموری ۳) سلجوقی ۴) صفوی

-8سکه زیر، در شمار کدام دسته از سکههاست-8