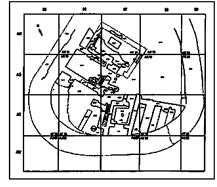

## ماد و هخامنشی:

۱) ۷ تا ۶ ـ مانا

٣) ٨ تا ٧ \_ مانا

**۲۷**- متون آشوری و بابلی به تر تیب، کدام محدوده های زمانی جغرافیای تاریخی دوره ماد در قبل از میلاد را پوشش می دهند؟

۲۸ نقشه روبهرو، مربوط به کدام محوطه دوره ماد است؟

۲۹ سفال دوره جدید نوع لرستان باباجان III، از نظر تاریخی در کدام بخش از محوطه مذکور کشف شده است؟

۱) لایه III تیه مرکزی

۳) لابههای IIA و IID تبه شرقی

۳۰ فالکنر به حضور هنر ماد در کدام گنجینه، اشاره کرده است؟