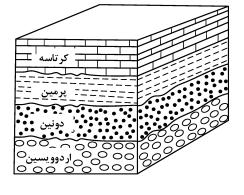

c}I}{\text{T}\,R}$$
 (f

راهنمایی: داوطلبان گرامی رشتههای «ژئوفیزیک» و «دکتری مستقیم ژئوفیزیک» میبایست از میان دروس «زمینشناسی» به شماره سؤالهای ۶۶ تا ۹۵ در صفحههای ۱۵ تا ۱۸ یا «ریاضی فیزیک تخصصی» شماره سؤالهای ۹۶ تا ۱۱۵ در صفحههای ۱۸ تا ۲۲ فقط یک درس را انتخاب نموده و به آن پاسخ دهد.

### زمینشناسی:

کدام ویژگی برای بلورهای یک کانی مشخص، همیشه ثابت است؟

۲) آرایش ساختمانی اتمها در مولکول

۱) زاویه بین سطوح معین

۴) تعداد عنصرهای شرکتکننده در شبکه بلور

۳) نحوهٔ پیوند اتمی در جهات مشخص

۶۷ کدام کانی (با کشیده شدن کانیها بر روی همدیگر) از بقیه شیار برمیدارد؟

۲) تویاز

۴) کرندوم ۳) کوارتز ۱) بریل

۶۸ - با توجه به نظریه بوون (Bowen)، کدام کانیها نمی توانند بر اثر سرد شدن ماگمایی بازالتی در کنار هم قرار بگیرند؟

۴) بیوتیت \_ پیروکسن

در شکل زیر، چند ناییوستگی مشاهده میشود؟

۲ (۲

٣ (٣

4 (4



٧٠ فراواني زلزلههاي منطقه زاگرس، بيشتر حاصل كدام مورد است؟

۲) دور شدن عربستان از آفریقا

۱) گسترش دراز گودال دریای سرخ

۴) لغزش امتدادی یال جنوب غربی و شمال شرقی زاگرس

۳) برخورد ورقه اقیانوس هند به ورقه اوراسیا

دایناسورها، بهترتیب، در کدام زمان ظاهر و در کدام زمان منقرض شدند؟

۲) ابتدای ژوراسیک ـ ابتدای کرتاسه

۱) انتهای تریاس ـ انتهای کرتاسه

۴) ابتدای تریاس \_ انتهای کرتاسه

۳) انتهای ژوراسیک ـ ابتدای کرتاسه

۳) دریاچههای کوچک و کمعمق

۱) درین

۸۲ کدام سازند در پهنهٔ زاگرس، از بقیه قدیمی تر است؟

صفحه ۱۶ 244 A ۷۲ کدام سنگ، از دگرگونی مجاورتی شیلها بهوجود می آید و دارای بافت مضرسی و فاقد هرگونه جهت یافتگی است؟ ۴) هورنفلس ٣) کوار تزیت ۳۳− «Tephra»ها را معمولاً براساس كدام ويژگي طبقهبندي ميكنند؟ ۴) ترکیب شیمیایی ۳) کرویت ۷۴ در شکل زیر، به تر تیب، چند بار «چین خوردگی» و چند بار عمل «رسو