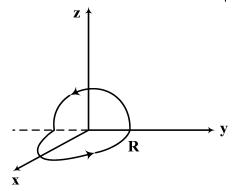

در نظر بگیریم، q برحسب بار کل Q کدام است؟  $q_{\gamma} = \frac{b}{a+b}Q \ (N)$   $q_{\gamma} = \frac{a}{a+b}Q \ (N)$   $q_{\gamma} = \frac{a}{a+b}Q \ (N)$   $q_{\gamma} = \frac{a}{b}Q \ (N)$   $q_{\gamma} = \frac{a}{b}Q \ (N)$   $q_{\gamma} = Q \ (N)$ 

هود، از مدار زیر، وقتی کلید S باز است، از مقاومت  $\Upsilon$  اُهمی جریان  $I_{\gamma}$  میگذرد. وقتی کلید S بسته شود، از



به جریان i است. این جریان a و شعاع خارجی a را نشان می دهد. که حامل جریان a است. این جریان a < r < b به طور یکنواخت، در مقطع این رسانا پخش شده است. میدان مغناطیسی این رسانا در نقاط



یک سیم رسانای دایرهای، در امتداد قطر تا شده است، بهطوری که دو نیم دایره به شعاع  ${f R}$  که بر هم عمودند، تشکیل - ۶۵ شده است. از این سیم، جریان  ${f I}$  می $m{z}$ ذرد. اندازه میدان مغناطیسی  $|f{f B}|$  در مرکز نیم دایرهها، چقدر است؟



$$\frac{\mu_{\circ}I}{7R}$$
 (1

$$\frac{\mu_{\circ}I}{\mathfrak{r}\,R}$$
 (7

$$\frac{\mu_{\circ}I}{\text{7}\,\sqrt{\text{7}}\,\,R}\,\,\text{(T}$$

$$\frac{\sqrt{\text{T}}\,\mu_{\circ}I}{\text{T}\,R}$$
 (f

راهنمایی: داوطلبان گرامی رشتههای «ژئوفیزیک» و «دکتری مستقیم ژئوفیزیک» میبایست از میان دروس «زمینشناسی» به شماره سؤالهای ۶۶ تا ۹۵ در صفحههای ۱۵ تا ۱۸ یا «ریاضی فیزیک تخصصی» شماره سؤالهای ۹۶ تا ۱۱۵ در صفحههای ۱۸ تا ۲۲ فقط یک درس را انتخاب نموده و به آن پاسخ دهد.

### زمینشناسی:

کدام ویژگی برای بلورهای یک کانی مشخص، همیشه ثابت است؟

۲) آرایش ساختمانی اتمها در مولکول

۱) زاویه بین سطوح معین

۴) تعداد عنصرهای شرکتکننده در شبکه بلور

۳) نحوهٔ پیوند اتمی در جهات مشخص

۶۷ کدام کانی (با کشیده شدن کانیها بر روی همدیگر) از بقیه شیار برمیدارد؟

۲) تویاز

۴) کرندوم ۳) کوارتز ۱) بریل

۶۸ - با توج