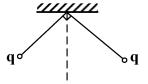

کد کنترل

ائل علمي، بايد دنبال قلّه بود.» مقام معظم رهبري

تعداد سؤال: ۱۶۵

جمهوري اسلامي ايران وزارت علوم، تحقیقات و فنّاوری سازمان سنجش آموزش كشور

عصر جمعه 14.7/17/.4