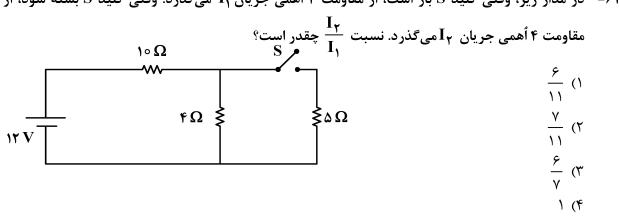

کد کنترل

ائل علمي، بايد دنبال قلّه بود.» مقام معظم رهبري

تعداد سؤال: ۱۶۵

جمهوري اسلامي ايران وزارت علوم، تحقیقات و فنّاوری سازمان سنجش آموزش كشور

عصر جمعه 14.7/17/.4