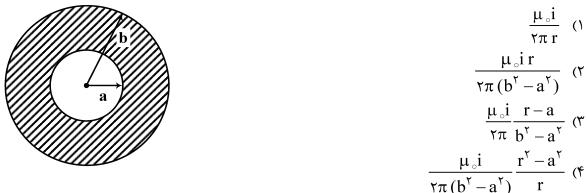

کد کنترل

ائل علمي، بايد دنبال قلّه بود.» مقام معظم رهبري

تعداد سؤال: ۱۶۵

جمهوري اسلامي ايران وزارت علوم، تحقیقات و فنّاوری سازمان سنجش آموزش كشور

عصر جمعه 14.7/17/.4