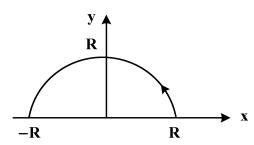

mathbf{r} \cdot \mathbf{r} \cdot \mathbf{r} \cdot \mathbf{r}$  در نقطهٔ (۱,  $\circ$  ,  $\mathbf{r} \cdot \mathbf{r} \cdot \mathbf{r}$  کدام است؟

- $-\frac{11}{\pi}$  (1
- $-\frac{\lambda}{\tau}$  (7
  - <del>۴</del> (۳
  - <del>ر</del> (۴

است؟  $\vec{\nabla}(\vec{a}\cdot\vec{r})$  بردار  $\vec{x}=x\hat{i}+y\hat{j}+z\hat{k}$  اگر  $\vec{x}=x\hat{i}+y\hat{j}+z\hat{k}$  کدام است؟

- ۱) صفر
- ۲ā (۲
- ٣ā (٣
  - ā (۴

 $(-R\,,\circ)$  تا نقطهٔ  $\vec{F}=x^{\Upsilon}\hat{i}+y^{\Upsilon}\hat{j}$  از نقطه  $\vec{f}=x^{\Upsilon}\hat{i}+y^{\Upsilon}\hat{j}$  مفروض است. انتگرال خطی -1۰۲

روی نیم دایره  $(\mathbf{x}^{\mathsf{T}} + \mathbf{y}^{\mathsf{T}} = \mathbf{R}^{\mathsf{T}}, \mathbf{y} > \circ)$  کدام است؟



$$-\frac{7\pi}{r}R^{r}$$
 (7

$$\frac{7}{7}R^{7}$$
 (7

$$\frac{7\pi}{r}R^r$$
 (\*



ست.) همدار ثابتی است.) x + y = d معدار ثابتی است.) ممترین فاصلهٔ مبدأ مختصات از صفحهٔ

- $\frac{d}{\sqrt{r}}$  ()
- $\frac{d}{\sqrt{\Delta}}$  (Y
- $\frac{\mathrm{rd}}{\sqrt{\mathrm{r}}}$  ( $\mathrm{r}$
- $\frac{\mathrm{rd}}{\sqrt{\Delta}}$  (4

بردار مکان،  $\vec{F}$  یک میدان برداری و  $\vec{G}$  یک بردار ثابت است اگر  $\vec{r}=rac{1}{7}\vec{G} imes \vec{r}$  باشد، آنگاه  $\vec{ ext{V}} imes \vec{ ext{V}}$  کدام است؟

- ۱) صفر
- ۲Ġ (۲
- ٣ **G** (٣
  - Ğ (۴

ست. همقدار ثابتی است.  $\vec{r}(t) = \cos wt\hat{i} + \sin wt\hat{j}$  است که  $\vec{w}$  مقدار ثابتی است.  $\vec{v}(t) = \vec{v}(t) \times \vec{v}(t)$  بردار سرعت ذره باشد، حاصل  $\vec{r}(t) \times \vec{v}(t)$  کدام است؟

- ۱) صفر
- wk (۲
- w cos(Ywt)k (T
- w sin(\text{ywt})\hat{k} (\forall

ست. کدام مورد همواره دربارهٔ حاصل ضرب