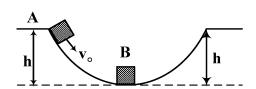

۶ متر از حالت سکون شروع به لغزش می کند. اگر از اصطکاک سطح صرفنظر شود، این جسم در ارتفاع چندمتری از زمین، از سطح نیم کره جدا



میشود؟ ۲ (۱

٣ (٢

٣/۵ (٣

4 (4

نیرویی، ضربه J را به جسمی بهجرم m وارد می کند و سرعت آن را از v به u تغییر می دهد. نیرو و حرکت جسم، در راستای یک خط مستقیم است. کار انجامشده توسط نیرو، کدام است؟

$$(\frac{1}{7})(u-v)J$$
 (1)
 $m(u-v)J$  (7)

$$m(u-v)J$$
 (Y

$$\left(\frac{1}{r}\right)(u+v)J$$
 (\*

mJ (f

مسیر نشان داده شده در شکل، بدون اصطکاک است. جسم  ${f B}$  در پایین ترین نقطه مسیر، ساکن است. جسم را از ارتفاع  ${f h}$  در بالای مسیر با سرعت  ${f v}_{
m o}$  به پایین هُل میدهیم. اگر  ${f M}_{
m B}={f T}{f M}_{
m A}$  و برخورد این دو  ${f A}$  ${f h}$  جسم، کاملاً کشسان باشد، کمترین مقدار  ${f v}_{\circ}$  چقدر باشد تا جسم  ${f B}$  در سمت دیگر مسیر، به ارتفاع



$$\sqrt{\frac{\gamma_{\Delta} gh}{\sqrt{\gamma gh}}} (1)$$

$$\sqrt{\frac{\gamma gh}{\sqrt{\frac{\gamma_{\Delta} gh}{\sqrt{\gamma gh}}}}} (7)$$

$$\int \frac{d\mathbf{r}}{d\mathbf{r}} d\mathbf{r}$$

یک میله بهطول  ${f L}$  و جرم  ${f M}$ ، از مبدأ مختصات در راستای محور  ${f x}$  امتداد یافته است. اگر چگالی خطی آن

244 A

باشد ( $\mathbf{x}$ ، فاصله از مبدأ مختصات است)، مرکز جرم این میله کدام است؟  $\lambda = \frac{\mathsf{YM}}{\mathsf{T}^\mathsf{Y}}$ 



- $\frac{k}{L}\Gamma$  (1
- <u>'</u>μ (۲
- <del>ν</del> Γ (۳
- 1/L (4
- در  $P_1 = P$  در قطعه اول، با تکانه  $P_1 = P$  در جهت منفجر می شود و به سه قطعه با جرمهای مساوی تقسیم می شود. قطعه اول، با تکانه  $P_1 = P$  در جهت منفی محور  $P_2 = P$  در جهت منفی محور  $P_3 = P$  در حرکت می در خور در خور  $P_3 = P$  در حرکت می در خور در خور
  -