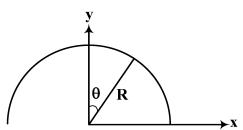

کد کنترل

ائل علمي، بايد دنبال قلّه بود.» مقام معظم رهبري

تعداد سؤال: ۱۶۵

جمهوري اسلامي ايران وزارت علوم، تحقیقات و فنّاوری سازمان سنجش آموزش كشور

عصر جمعه 14.7/17/.4