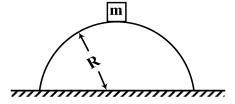

trm{W}}\,V_{\circ}$$
 (Y

$$\frac{\pi}{\epsilon} V_{\circ}$$
 (\*

244 A

۴۷ - برای آنکه بُرد پرتابهای چهار برابر ارتفاع بیشینه آن باشد، زاویه پرتاب چقدر باید باشد؟

$$\theta = \tan^{-1}(\mathfrak{r})$$
 (1)

$$\theta = \tan^{-1}(\Upsilon)$$
 ( $\Upsilon$ 

$$\theta = \tan^{-1}(1)$$
 ( $\tau$ 

$$\theta = \tan^{-1}(\frac{1}{2})$$
 (4)

الن را a باین می آید. چه مقدار از جرم کل آن برابر با a است، با شتاب a پایین می آید. چه مقدار از جرم کل بالن را بيرون بريزيم، تا با همان شتاب a بالا رود؟

$$\frac{Ma}{g-a}$$
 ()

$$\frac{7 \text{ Ma}}{g + 7a}$$
 (7

$$\frac{Ma}{g+a}$$
 ( $^{\circ}$ 

$$\frac{YMa}{g+a}$$
 (\*

جسمی به جرم ۲۵ کیلوگرم، روی نوک یک تپه بهشکل نیم کره با شعاع ۶ متر از حالت سکون شروع به لغزش می کند. اگر از اصطکاک سطح صرفنظر شود، این جسم در ارتفاع چندمتری از زمین، از سطح نیم کره جدا



میشود؟ ۲ (۱

٣ (٢

٣/۵ (٣

4 (4

نیرویی، ضربه J را به جسمی بهجرم m وارد می کند و سرعت آن را از v به u تغییر می دهد. نیرو و حرکت جسم، در راستای یک خط مستقیم است. کار انجامشده توسط نیرو، کدام است؟

$$(\frac{1}{7})(u-v)J$$
 (1)
 $m(u-v)J$  (7)

$$m(u-v)J$$
 (Y

$$\left(\frac{1}{r}\right)(u+v)J$$
 (\*

mJ (f

مسیر نشان داده شده در شکل، بدون اصطکاک است. جسم  ${f B}$  در پایین ترین نقطه مسیر، ساکن است. جسم را از ارتفاع  ${f h}$  در بالای مسیر با سرعت  ${f v}_{
m o}$  به پایین هُل میدهیم. اگر  ${f M}_{
m B}={f T}{f M}_{
m A}$  و برخورد این دو  ${f A}$  ${f h}$  جسم، کاملاً کشسان باشد، کمترین مقدار  ${f v}_{\circ}$  چقدر باشد تا جسم  ${f B}$  در سمت دیگر مسیر، به ارتفاع



$$\sqrt{\frac{\gamma_{\Delta} gh}{\sqrt{\gamma gh}}} (1)$$

$$\sqrt{\frac{\gamma gh}{\sqrt{\frac{\gamma_{\Delta} gh}{\sqrt{\