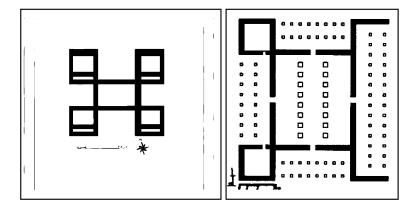

۲۶ دو نقشه زیر، مربوط به کدامیک از کاخهای هخامنشی است؟

۱) سنگسیاه \_ کوشک دهانه غلامان

۲) بردک سیاه ـ آیادانای شوش

S (۳ یاسارگاد ـ چرخاب

۴) بابل ـ P ياسارگاد

۲۷ - ۷ لایه هخامنشی دو محوطه تپه یحیی و قلعه کوچیک جیرفت (کوتچیک)، به تر تیب، چه تاریخی را نشان می دهد؟