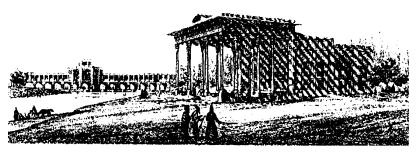

## ۴۳ عمارت سمت راست تصویر زیر در آثار پاسکال کوست، متعلق به کدام بنا در شهر اصفهان است؟

- کاخ آئینهخانه
  کاخ چهلستون
- ۱) کاح چهنستون
- ۳) عمارت نمکدان
  - ۴) طاووسخانه