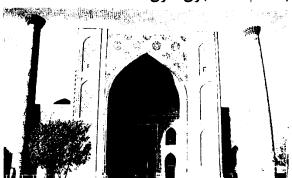

### ۴۲ تصویر زیر، نمای کدام مدرسه، مربوط به کدام شهر و متعلق به کدام سده هجری قمری است؟

- ۱) الغ بیگ \_ سمرقند \_ نهم
- ۲) بایسنقری \_ هرات \_ نهم
- ۳) شیردار ـ سمرقند ـ یازدهم
- ۴) طلاکاری \_ هرات \_ یازدهم