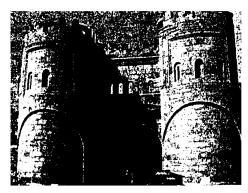

#### ۴۹ نام دروازه زیر چیست در کجا قرار دارد و مربوط به کدام دوره است؟

١) بابالنصر \_ حلب \_ ايوبيان

۲) بابالفتوح \_ قاهره \_ فاطميان

٣) بابالزويله \_ قاهره \_ فاطميان

۴) بابالزويله \_ حلب \_ ايوبيان