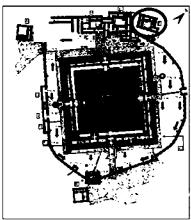

۲) تیهگیان ـ دوره سوم

۱) تیهگودین ـ دوره چهارم

۴) تیهگیان ـ دوره چهارم

۳) تیهگودین ـ دوره سوم

۱۶ - بنای مشخّص شده در نقشه زیر (چغازنبیل)، کدام است و نام حصار نخست کل بنا چیست؟

۱) آرامگاه تیتی اهر ـ کیسو

۲) معبد گال ـ تمنوس

٣) معبد شمال شرقی \_ کیسو

۴) معبد اینشوشینک \_ تمنوس

۱۷ – تدفین ارجان، مربوط به کدام دوره فرهنگی ایلام است و نقش روی دستبند طلاّیی یافتشده از ان چیست؟

۲) ایلام نو ـ دو شیردال ایستاده

۱) ایلام نو ـ دو شیر غران