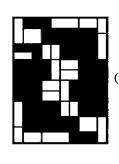

#### 1۵ کدام مورد دربارهٔ تصویر روبهرو درست نیست؟

- ۱) طرح بنا، از یک نظام هندسی استخراج شده است.
- ۲) این بنا یادآور خانه شرودر، اثر گریت ریتولد است.
- ۳) این بنا، براساس یک نظام انتزاعی و با روابط فرمی جدید طراحی شده اس<del>ت.</del>
- ۴) طرح این بنا، نشانهٔ تداوم معماری مدرن در سالهای بعد از ∘۱۹۷ میلادی محسوب میشود.