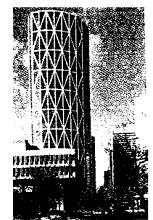

معماری (کد ۲۵۰۲) صفحه ۱۳ 649 C

#### ۸۰ کدام مورد، درخصوص ساختمان زیر درست نیست؟

- ۱) ساختمان، دارای قالب پیازیشکل است.
- ۲) ساختمان، با الهام از عناصر طبیعی طراحی شده است.
- ۳) منبع الهام پروژه، مرجانهای دریایی با پوسته آهکی است.
- ۴) قالب حبابي شكل موجودات تكسلولي و آميبها، منبع الهام طرح بوده است.