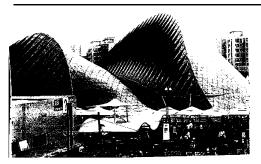

# ۶۹ کدام مورد، توصیف دقیق تری از سازهٔ روبهرو است؟

- ۱) شبکه مثلثی از پانلهای استیل ضد زنگ
  - ۲) پوسته بتنی و پانلهای مثلثی
    - ۳) سازه گنبد نامتقارن
    - ۴) قاب خمشی سهبعدی

- ٢) يانلهاي عايق آلومينيومي
- ۳) صفحات سیمانی عایق حرارت
- ۴) ساندویچ پانلهای پلیمری ـ سنگی