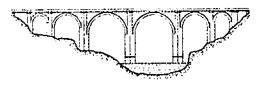

۲) استفاده از برج آجری برای پایداری جانبی سازه

۴) نقش زیبایی شناسانه برای ساختمان

۲۹ تصویر روبهرو، نشان دهنده کدام یک از انواع سازه ها است؟

- ۱) قوسی
- ۲) معلق
- ۳) خمشی
- ۴) پیچشی

- ۲) سازه هوای فشرده
- ۳) شبکه کابل و پوسته
- ۴) کابل و سازه چادری