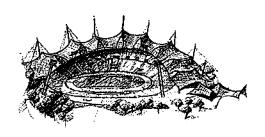

#### ۸۰ کدام مورد، درخصوص ساختمان زیر درست نیست؟

- ۱) ساختمان، دارای قالب پیازیشکل است.
- ۲) ساختمان، با الهام از عناصر طبیعی طراحی شده است.
- ۳) منبع الهام پروژه، مرجانهای دریایی با پوسته آهکی است.
- ۴) قالب حبابي شكل موجودات تكسلولي و آميبها، منبع الهام طرح بوده است.