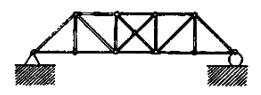

۲) تاریخنگاری

۱) باستانشناسی

۴) قومشناسی

٣) انسان گرايي

- ۱) تیر ساده با بار گسترده یکنواخت در قسمت میانی
- ۲) تیره طره با بار گسترده یکنواخت در قسمت میانی
- ۳) تیر ساده با بار گسترده یکنواخت در نزدیک تکیهگاه سمت چپ
- ۴) تیره طره با بار گسترده یکنواخت در نزدیک تکیهگاه سمت چپ