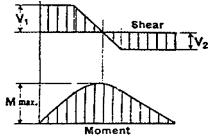

- ۱) یکطرفه
- ۲) دوطرفه
- ۳) خمشی و پیچشی
- ۴) خمشی و فشاری

- ١) افزايش تغيير مكان قاب
- ۲) کاهش طول مهاربندی
  - ٣) افزایش صلبیت
    - ۴) میراگر بودن

- ۱) این پل الگوی بسیاری از معماران برای پلسازی بوده است.
  - ۲) این پل از بزرگترین پلهای دوران امپراطوری روم است.
- ۳) طاقهای نیمدایره پل بدون ملات چسبنده قابل اجرا نبوده است.
  - ۴) مصالح اصلی پل سنگ گرانیت است.
  - همه موارد بیانگر نقش بادگیرها هستند، بهجز .......................
- - ۱) تبدیل هوای گرم و خام به هوای خنک و ملایم
  - ۳) تبدیل هوای غبارآلود و خاک گرفته به هوای پاک
  - ۲۸ کدام عبارت توصیف دقیق تری از ساختمان زیر است؟
    - ۱) سازه ورق تاشده
      - ۲) طاقهای رومی
    - ٣) قوسهای کلیل آجری
    - ۴) سقف پوسته با نور شمالی