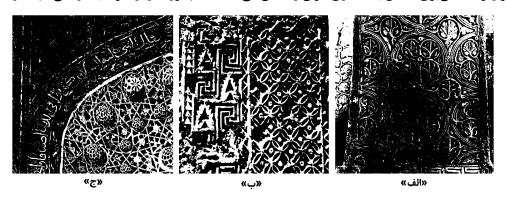

صفحه ۹ 649 C معماری (کد ۲۵۰۲)

۵۳ - تصویر زیر، سه گچبری متعلق به معماری ایران را نشان می دهد. کدام مورد دربارهٔ ترتیب تاریخی آنها، درست است؟

۲) «ج» ، «ب» و «الف»

۱) «ب» ، «الف» و «ج»

۴) «الف» ، «ب» و «ج»

۳) «الف» ، «ج» و «ب»