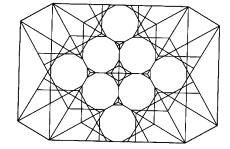

# ۶۹ کدام مورد، توصیف دقیق تری از سازهٔ روبهرو است؟

- ۱) شبکه مثلثی از پانلهای استیل ضد زنگ
  - ۲) پوسته بتنی و پانلهای مثلثی
    - ۳) سازه گنبد نامتقارن
    - ۴) قاب خمشی سهبعدی

- ٢) يانلهاي عايق آلومينيومي
- ۳) صفحات سیمانی عایق حرارت
- ۴) ساندویچ پانلهای پلیمری ـ سنگی