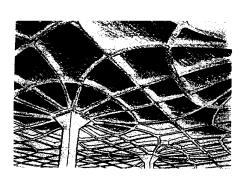

۱) یوسته بتنی دندهدار

۲) سقف بتنی وافل با تیرهای خمیده

۳) دال دندهای براساس خطوط ایزو استاتیک

۴) یک شبکهٔ منحنی از تیرهای فولادی خمیده